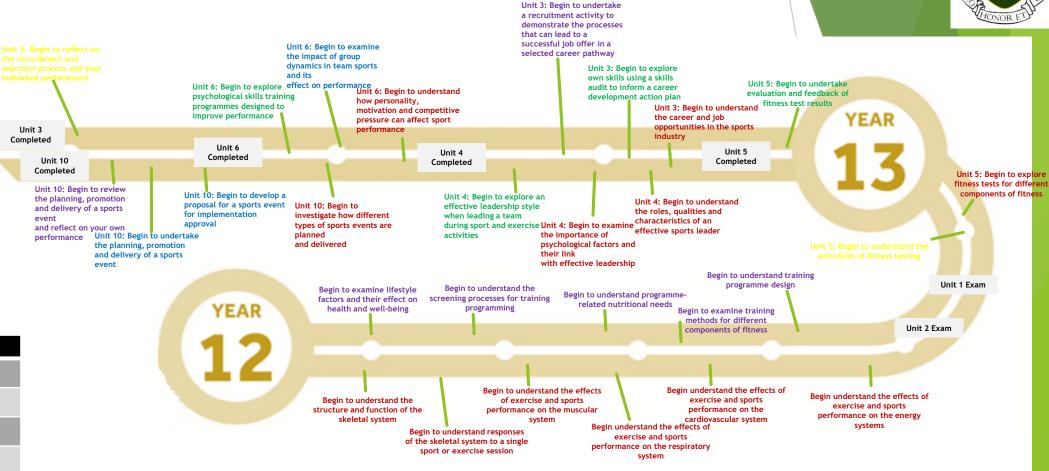

and compare against normative

**Chose BTEC National** 

Sport or A Level PE in

Post 16 option choices



Competitions

Attend Year 6

Begin to collect video evidence

**BTEC Online test resit** 

BTEC: Evaluate practical sports for BTEC Sport for Badminton

performance providing video

evidence of skills in isolation.

Learning basic skills in Winter Competition Games activities: Rugby League Attend Year 5 Football

Netball Competitions Hockey Basketbal

develop basic choreography Peer assessment in Gymnastics

Inter tutor Cross

Country

Competition

KS2 and KS1

Develop basic skills in different

cultural dances and begin to



for athletic events

involving throwing,

jumping and running

practices

for summer games

## Millom School PE Learning Journey

University

Apprenticeship



## The Millom Learner

Determined

Communicator

Positive

Understanding

Independent

Collaborator

Investigator