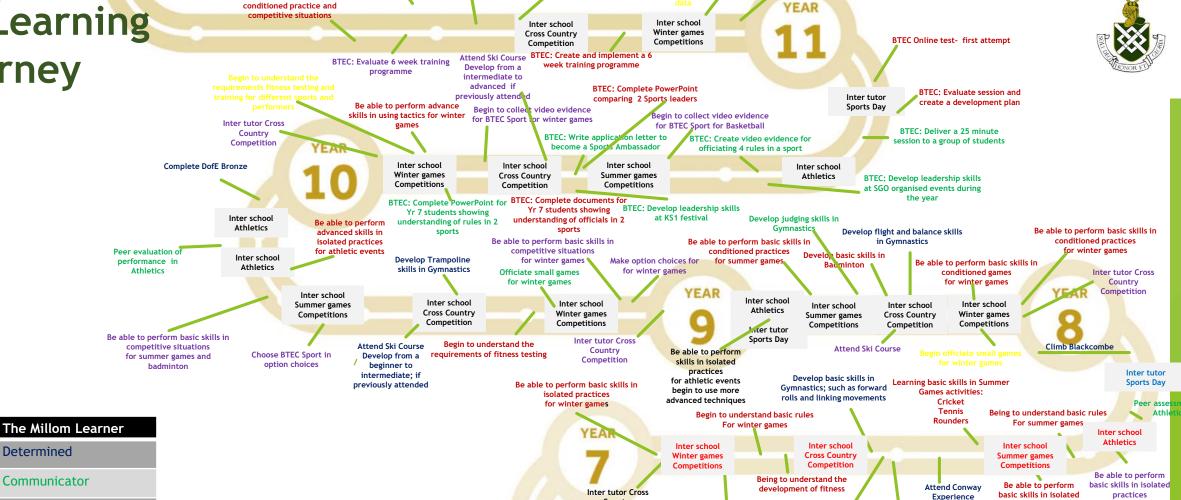

Millom School **PE** Learning **Journey** 

Country

and compare against normative

**Chose BTEC National** 

Sport or A Level PE in

Post 16 option choices

Competitions

Attend Year 6

Begin to collect video evidence

**BTEC Online test resit** 

BTEC: Evaluate practical sports for BTEC Sport for Badminton

performance providing video

evidence of skills in isolation.

Learning basic skills in Winter Competition Games activities: Rugby League Attend Year 5 Football

Netball Competitions Hockey Basketbal

develop basic choreography Peer assessment in Gymnastics

Inter tutor Cross

Country

Competition

KS2 and KS1

Develop basic skills in different

cultural dances and begin to

for athletic events

involving throwing,

jumping and running

practices

for summer games